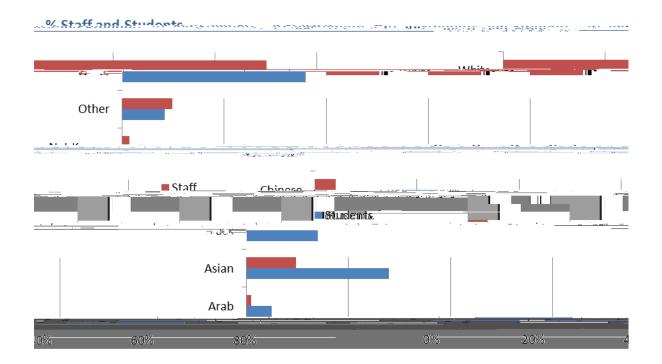

| Full-Time           | Part-Time | Total |
| Ancillary                         | 16                  | 97        | 113   |
| Casual                            | 0                   | 103       | 103   |
| Clerical Admin                    | 303                 | 89        | 392   |
| Maintenance                       | 25                  | 1         | 26    |
| Miscellaneous                     | 44                  | 10        | 54    |
| Professional                      | 412                 | 71        | 483   |
| Technical                         | 78                  | 4         | 82    |
| Total                             | 878                 | 375       | 1253  |
| Total Staff:                      | 1609                | 840       | 2449  |

## **ETHNICITY**